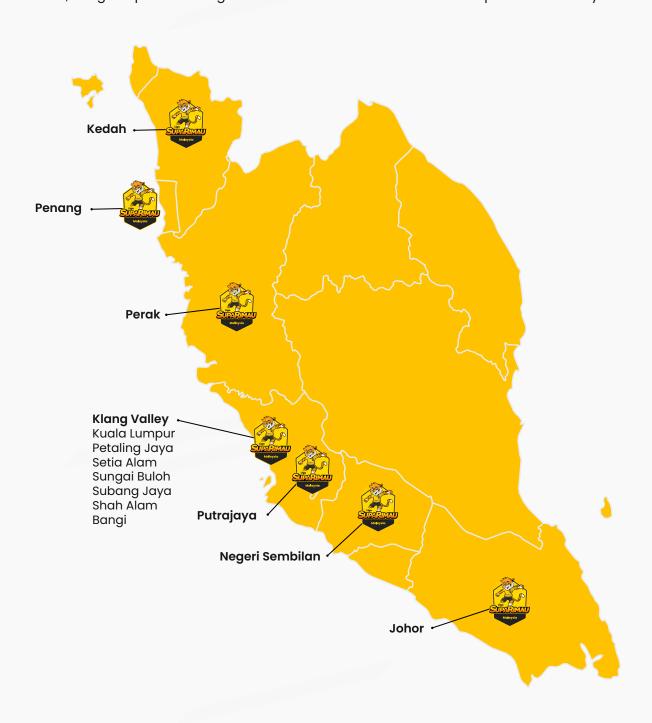

## 2021 Regions

In 2021, 12 Liga Suparimau leagues will be rolled out across 6 states in peninsular Malaysia:

Pre-season

process