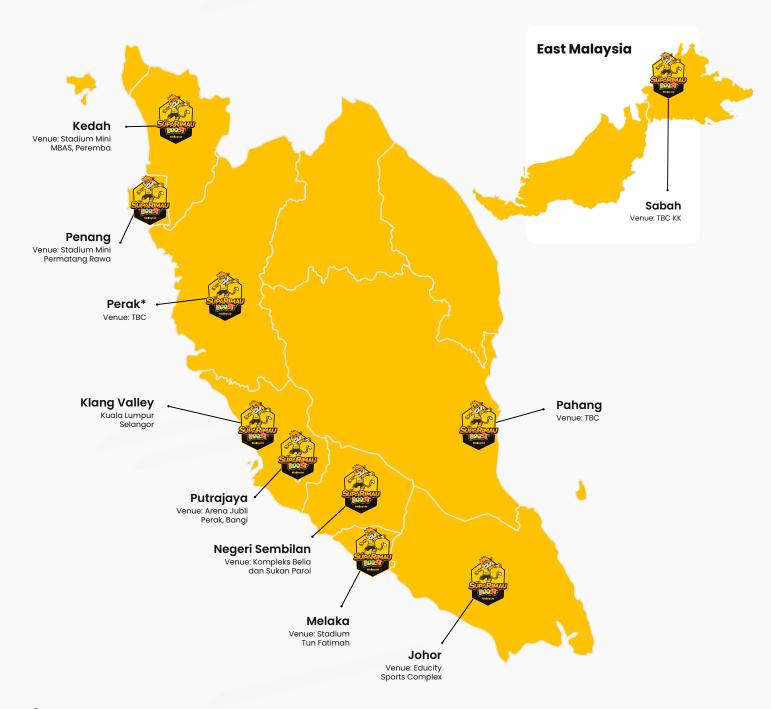

# 2022 Regions

In 2022, 11 Liga Suparimau leagues will be rolled out across 10 states in Malaysia

Pre-season

process