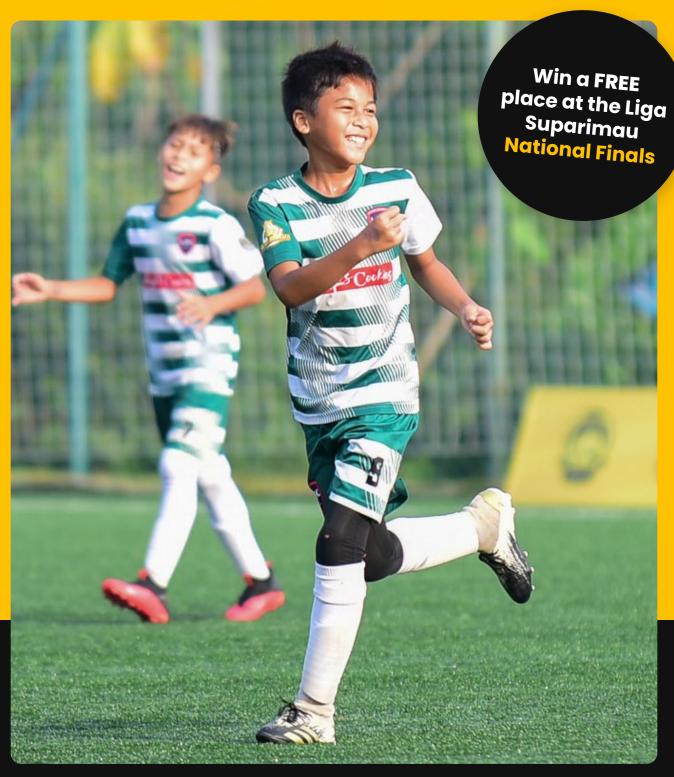

#### **Crowning the Liga Suparimau National Champions**

Taking place from 1st–4th December 2022, the **Liga Suparimau National Finals** aim to bring together the champions from each Liga Suparimau state in 2022. Entrance to the tournament is free for all qualifying teams.

The Finals will be a 4-day tournament for Under 12, Under 14 and Under 16 age groups. Winners in each age group will be crowned the Liga Suparimau National Champions – a title that will follow the team through the 2023 season until the next National Finals event.

To qualify for the National Finals teams must meet 2 criteria:

- Champions of a Liga Suparimau U12/U14/U16 season in 2022
- Participated in at least 2 Liga Suparimau seasons in 2022

## **National Finals overview**

**Date:** 1st-4th December 2022 **Venue:** TBC

**Age Groups:** U12, U14, U16 Formats: Liga Suparimau match formats

Eligibility: Open to all Liga Suparimau 2022 Season champions\*